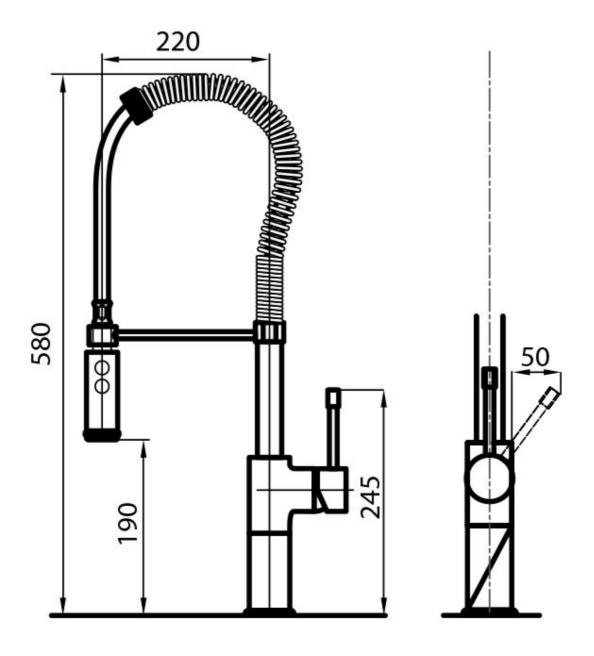

#### **DETAILS**

| Mixer type            | Single lever mixer tap with rotating barrel and flexible shower head. |
|-----------------------|-----------------------------------------------------------------------|
| Material              | Brass                                                                 |
| Texture               | Chromed                                                               |
| Rotating angle        | 360°                                                                  |
| Strenghtening plate   | ø50 mm                                                                |
| Cartrigde             | With ceramic discs                                                    |
| Mixer hole            | ø35 mm                                                                |
| Rear encumbrance      | 50mm                                                                  |
| Max worktop thickness | 50mm                                                                  |
|                       |                                                                       |

## **TECHNICAL DATA**